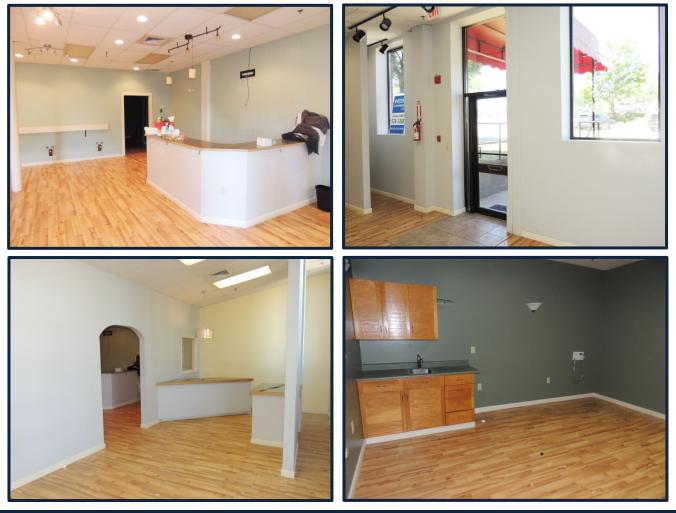

This 1,300 square foot unit has most recently been home to Beyond the Fringe hair salon, and features 1 large room, 2 private offices, reception area and private bath. The salon has plumbing to support 4 stations.