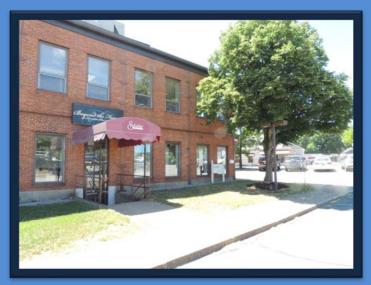

### 1,300+/- SF

Ample Private
Parking & Signage

 Bank of N.H.
 & access to Main St across the street

43 Beacon Street West - Streetcar Place Downtown Laconia

Kevin Sullivan Sales Associate Office: 603.528.3388 Cell: 603.630.3276 ksullivan@weekscommercial.com

This turn of the century landmark building has been meticulously renovated over the years to accommodate office/retail businesses. Situated in the heart of downtown Laconia, the property was initially utilized in the construction of street cars and railroad cars. Beginning in the 1980s the owner began updating the property, which continued into 2005. The present owner has installed a new heating system, sprinkler system, water main and HVAC units. Additionally, the bathrooms have been remodeled, lighting fixtures improved, and the parking lot resurfaced. The building has a total of 32,724 square feet with parking for 110 cars.

The property includes a varied tenant mix, excellent exposure, and convenient access. Join other Tenants such as, the NH State Department of Administrative Services, Hector's Fine Food and Spirits, Winnisquam Printing and Allstaff Corporation.