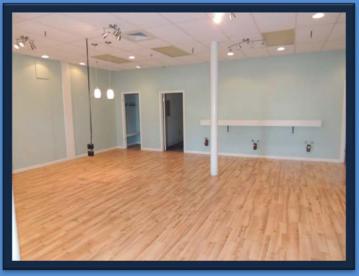

## **FOR LEASE**

Great wide open space for any retail or office application

This 1,300 square foot unit has most recently been home to Beyond the Fringe hair salon, and features 1 large room, 2 private offices, reception area and private bath. The salon has plumbing to support 4 stations.